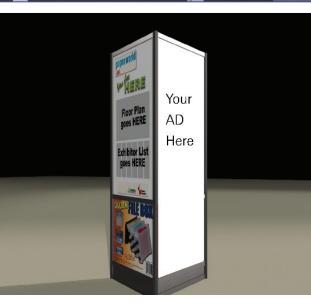

#### AISLE SIGN SPONSOR ADS

See your company names and booth number displayed at the bottom of the  $2' \times 4'$  sign in prominent positions on the show floor. Specific aisles may be requested.

- Production costs are included
- Sponsor is responsible for providing artwork

#### **BILLBOARD AD PANELS**

Your company name, logo, booth number and advertisement brilliantly displayed on a single-sided 37" x 87" panel. A variety of key and high-visibility locations are available.